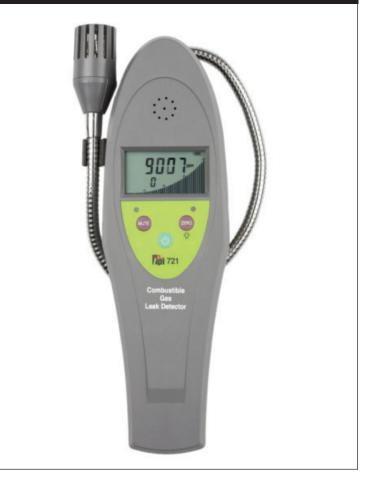

## 721 Combustible Gas Leak Detector with LCD **Display**

## **Features**

- · Combustible Gas Leak Detector capable of displaying real ppm, stepped ppm, and %LEL (Lower Explosive Limit).
- 10ppm sensitivity (methane)
- · Detect combustible gases including natural gas, propane, butane, etc.
- Thumbwheel adjustable tic rate to locate leaks quickly and accurately.
- Two line display with bargraph and backlight
- · Audio / Visual alarm indication with user adjustable alarm point.
- · Visual alarm indicator in sensor housing
- · Earphone jack for use in noisy environments.
- · Approximately 20 hours of continuous use (C cell alkaline batteries x2)

## **Gas Leak Detector**

**Specifications** 

| Leak Detection Sensitivity (methane): | 10ppm                    |
|---------------------------------------|--------------------------|
| Display Type:                         | Dual display with analog |
|                                       | bargraph and backlight   |
| Display Modes:                        | Real (ppm), Leak Level   |
|                                       | (stepped ppm), %LEL      |

Ranges:

Real ppm: 0 to 9999ppm

**Stepped ppm:** 0, 500, 1000, 3000, 5000, 9999ppm

| <b>%LEL:</b> 0 to 19.9%  |                              |
|--------------------------|------------------------------|
| Audible Leak Indication: | Adjustable tic rate via side |
|                          | thumb wheel                  |
| Alarm Indication:        | Visual and audible (User     |
|                          | adjustable alarm level)      |
| Sensor Test and Zero:    | Automatic at start up        |
| Goose Neck:              | 16" long                     |
|                          |                              |
| Size:                    | 9.4" x 2.9" x 2.2"           |
|                          | (240mm x 74mm x 55mm)        |
| Weight:                  | 1 lb (454g)                  |
|                          |                              |